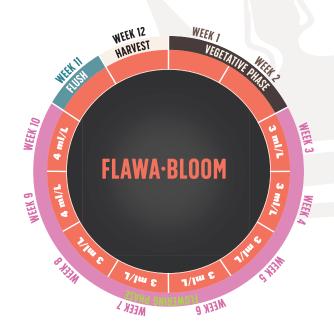

We recommend using approximately 2-4ml of Flowa-Bloom per each litre of water. You can find more specific doses and application advice in the Juju Royal Julian Marley Powered by Biobizz Feeding Guide.

#### **FEEDING PLAN**

Follow these doses when using:

LIGHT-REBEL or COCO-KAYA